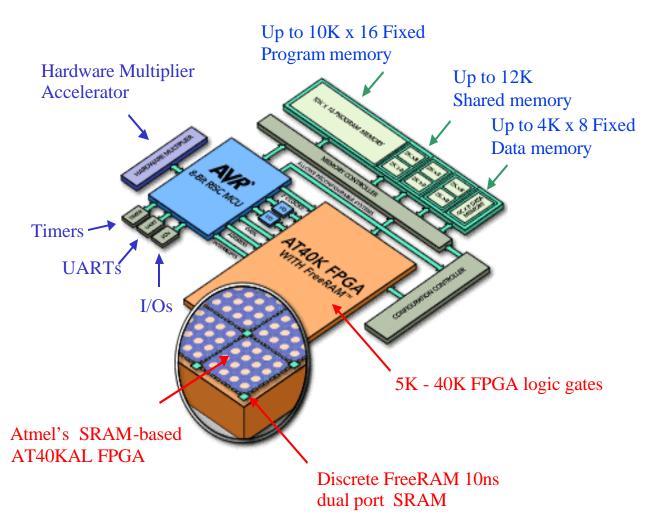

## **FPSLIC Advantages**

- Single chip solution
- 30MIPS performance
- Very low power
- No minimum volume requirements
- No IP issues
- No NRE costs
- Very low design risk
- Fully reconfigurable
- Faster time-to-market
- Complete design tool Atmel's SRAM-based suite for \$995

  AT40KAL FPGA