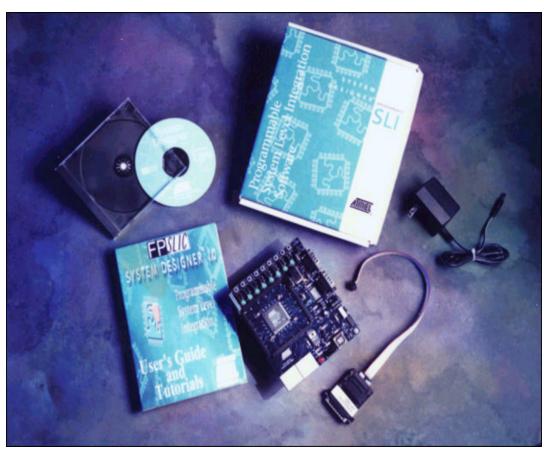

## **FPSLIC Starter Kit**

## ATSTK94

- Text book guides customers step by step through the design process
- System Designer tool w/4 month license
  - Synthesis/VHDL Simulator/Coverification
  - AVR studio debugger
  - Place and Route IDS7
  - IAR and Imagecraft C compiler (one month trial period)
- Comprehensive development board
  - Design examples
  - AT94K40 FPSLIC device
  - AT17LV010 Configurator
  - 2 Serial Ports
  - Programmable switches & LEDs
  - ISP cables for programming configurator