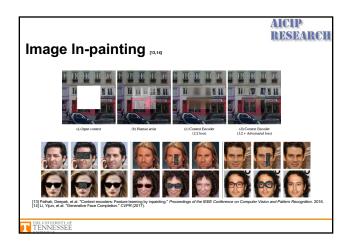

CH  |
|-------------------------------------------------------------------------------------------------------------------------------------------------------------------------|--------------------|
| ECE 599/692 – Deep Learni                                                                                                                                               | ng                 |
| Lecture 11 – Generative Ad                                                                                                                                              | versarial Networks |
| Hairong Qi, Gonzalez Family Profe<br>Electrical Engineering and Comput<br>University of Tennessee, Knoxville<br>http://www.eecs.uk.edu/faculty/ai<br>Email: bai@utk.edu |                    |







1































































| Acknowledgement                           | AICIP<br>RESEARCH  |  |
|-------------------------------------------|--------------------|--|
| Most slides are taken from student prese  | entations at AICIP |  |
| group meetings, including mainly those fi |                    |  |
|                                           |                    |  |
|                                           |                    |  |
|                                           |                    |  |
| T TENNESSEE                               | 22                 |  |