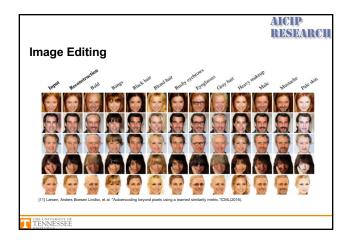

|
|-------------------------------------------------------------------------------------------------------------------------------------------------------------------------|--------------------|
| ECE 599/692 – Deep Learni                                                                                                                                               | ng                 |
| Lecture 11 – Generative Ad                                                                                                                                              | versarial Networks |
| Hairong Qi, Gonzalez Family Profe<br>Electrical Engineering and Comput<br>University of Tennessee, Knoxville<br>http://www.eecs.uk.edu/faculty/ai<br>Email: bai@utk.edu |                    |







1































































| Acknowledgement                           | AICIP<br>RESEARCH  |  |
|-------------------------------------------|--------------------|--|
| Most slides are taken from student prese  | entations at AICIP |  |
| group meetings, including mainly those fi |                    |  |
|                                           |                    |  |
|                                           |                    |  |
|                                           |                    |  |
| T TENNESSEE                               | 22                 |  |