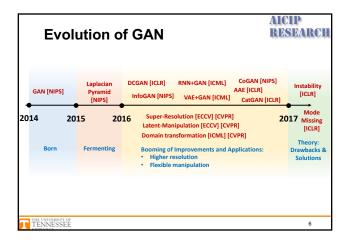

SEARCH  |
|-------------------------------------------------------------------------------------------------------------------------------------------------------------------------|--------------------|
| ECE 599/692 – Deep Learni                                                                                                                                               | ng                 |
| Lecture 11 – Generative Ad                                                                                                                                              | versarial Networks |
| Hairong Qi, Gonzalez Family Profe<br>Electrical Engineering and Comput<br>University of Tennessee, Knoxville<br>http://www.eecs.uk.edu/faculty/ai<br>Email: bai@utk.edu |                    |







1































































| Acknowledgement                           | AICIP<br>RESEARCH  |  |
|-------------------------------------------|--------------------|--|
| Most slides are taken from student prese  | entations at AICIP |  |
| group meetings, including mainly those fi |                    |  |
|                                           |                    |  |
|                                           |                    |  |
|                                           |                    |  |
| T TENNESSEE                               | 22                 |  |