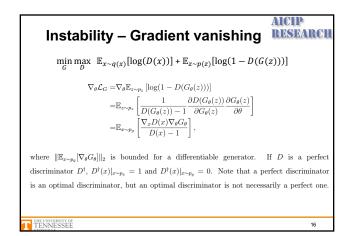

------------------------------------------------------------------------------------------------------------------------------------------------|--------------------|
| ECE 599/692 – Deep Learni                                                                                                                                               | ng                 |
| Lecture 11 – Generative Ad                                                                                                                                              | versarial Networks |
| Hairong Qi, Gonzalez Family Profe<br>Electrical Engineering and Comput<br>University of Tennessee, Knoxville<br>http://www.eecs.uk.edu/faculty/ai<br>Email: bai@utk.edu |                    |







1































































| Acknowledgement                           | AICIP<br>RESEARCH  |  |
|-------------------------------------------|--------------------|--|
| Most slides are taken from student prese  | entations at AICIP |  |
| group meetings, including mainly those fi |                    |  |
|                                           |                    |  |
|                                           |                    |  |
|                                           |                    |  |
| T TENNESSEE                               | 22                 |  |