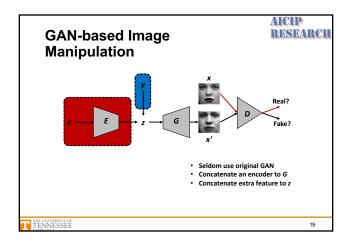

------------------------------------------------------------------------------------------------------------------------------------------|--------------------|
| ECE 599/692 – Deep Learni                                                                                                                                               | ng                 |
| Lecture 11 – Generative Ad                                                                                                                                              | versarial Networks |
| Hairong Qi, Gonzalez Family Profe<br>Electrical Engineering and Comput<br>University of Tennessee, Knoxville<br>http://www.eecs.uk.edu/faculty/ai<br>Email: bai@utk.edu |                    |







1































































| Acknowledgement                           | AICIP<br>RESEARCH  |  |
|-------------------------------------------|--------------------|--|
| Most slides are taken from student prese  | entations at AICIP |  |
| group meetings, including mainly those fi |                    |  |
|                                           |                    |  |
|                                           |                    |  |
|                                           |                    |  |
| T TENNESSEE                               | 22                 |  |