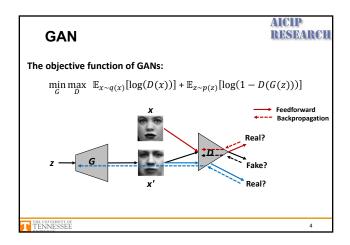

IP<br>RESEARCH  |
|-------------------------------------------------------------------------------------------------------------------------------------------------------------------------|--------------------|
| ECE 599/692 – Deep Learni                                                                                                                                               | ng                 |
| Lecture 11 – Generative Ad                                                                                                                                              | versarial Networks |
| Hairong Qi, Gonzalez Family Profe<br>Electrical Engineering and Comput<br>University of Tennessee, Knoxville<br>http://www.eecs.uk.edu/faculty/ai<br>Email: bai@utk.edu |                    |







1































































| Acknowledgement                           | AICIP<br>RESEARCH  |  |
|-------------------------------------------|--------------------|--|
| Most slides are taken from student prese  | entations at AICIP |  |
| group meetings, including mainly those fi |                    |  |
|                                           |                    |  |
|                                           |                    |  |
|                                           |                    |  |
| T TENNESSEE                               | 22                 |  |