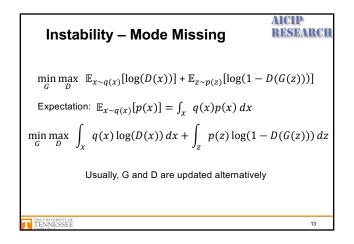

----------------------------------------------------------------------------------------------------------------------------------------------------------|--------------------|
| ECE 599/692 – Deep Learni                                                                                                                                               | ng                 |
| Lecture 11 – Generative Ad                                                                                                                                              | versarial Networks |
| Hairong Qi, Gonzalez Family Profe<br>Electrical Engineering and Comput<br>University of Tennessee, Knoxville<br>http://www.eecs.uk.edu/faculty/ai<br>Email: bai@utk.edu |                    |







1































































| Acknowledgement                           | AICIP<br>RESEARCH  |  |
|-------------------------------------------|--------------------|--|
| Most slides are taken from student prese  | entations at AICIP |  |
| group meetings, including mainly those fi |                    |  |
|                                           |                    |  |
|                                           |                    |  |
|                                           |                    |  |
| T TENNESSEE                               | 22                 |  |