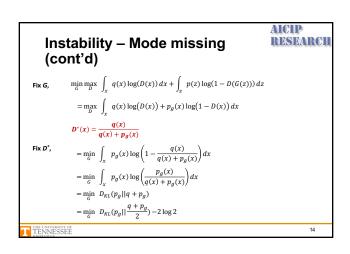

--------------------------------------------------------------------------------------------------------------------------------------------------------|--------------------|
| ECE 599/692 – Deep Learni                                                                                                                                               | ng                 |
| Lecture 11 – Generative Ad                                                                                                                                              | versarial Networks |
| Hairong Qi, Gonzalez Family Profe<br>Electrical Engineering and Comput<br>University of Tennessee, Knoxville<br>http://www.eecs.uk.edu/faculty/ai<br>Email: bai@utk.edu |                    |







1































































| Acknowledgement                           | AICIP<br>RESEARCH  |  |
|-------------------------------------------|--------------------|--|
| Most slides are taken from student prese  | entations at AICIP |  |
| group meetings, including mainly those fi |                    |  |
|                                           |                    |  |
|                                           |                    |  |
|                                           |                    |  |
| T TENNESSEE                               | 22                 |  |