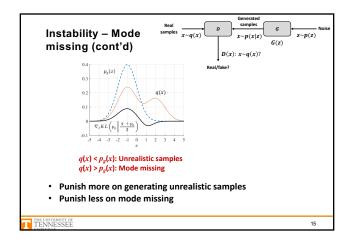

----------------------------------------------------------------------------------------------------------------------------------------------------|--------------------|
| ECE 599/692 – Deep Learni                                                                                                                                               | ng                 |
| Lecture 11 – Generative Ad                                                                                                                                              | versarial Networks |
| Hairong Qi, Gonzalez Family Profe<br>Electrical Engineering and Comput<br>University of Tennessee, Knoxville<br>http://www.eecs.uk.edu/faculty/ai<br>Email: bai@utk.edu |                    |







1































































| Acknowledgement                           | AICIP<br>RESEARCH  |  |
|-------------------------------------------|--------------------|--|
| Most slides are taken from student prese  | entations at AICIP |  |
| group meetings, including mainly those fi |                    |  |
|                                           |                    |  |
|                                           |                    |  |
|                                           |                    |  |
| T TENNESSEE                               | 22                 |  |