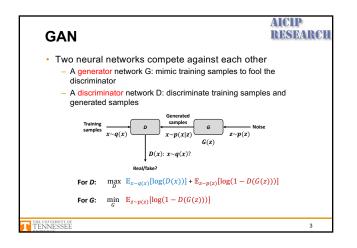

| AICIP<br>RESEARCH  |
|-------------------------------------------------------------------------------------------------------------------------------------------------------------------------|--------------------|
| ECE 599/692 – Deep Learni                                                                                                                                               | ng                 |
| Lecture 11 – Generative Ad                                                                                                                                              | versarial Networks |
| Hairong Qi, Gonzalez Family Profe<br>Electrical Engineering and Comput<br>University of Tennessee, Knoxville<br>http://www.eecs.uk.edu/faculty/ai<br>Email: bai@utk.edu |                    |







1































































| Acknowledgement                           | AICIP<br>RESEARCH  |  |
|-------------------------------------------|--------------------|--|
| Most slides are taken from student prese  | entations at AICIP |  |
| group meetings, including mainly those fi |                    |  |
|                                           |                    |  |
|                                           |                    |  |
|                                           |                    |  |
| T TENNESSEE                               | 22                 |  |